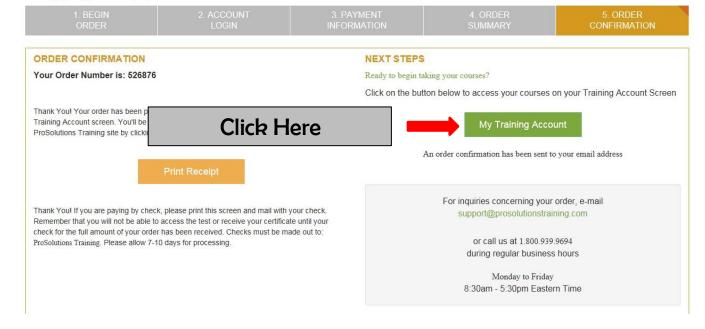

### My ProSolutions Training Account

Once you have taken the training and passed the final test, print off your certificate, sign it and bring a copy of the certificate to the school or schools you are assigned.