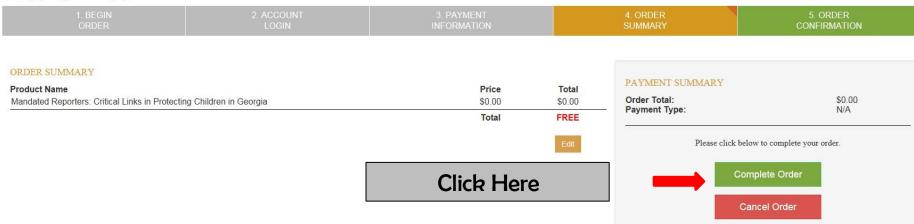

Your order total is \$0. Please click the Purchase Now button below to continue and place the courses in your account. You will not be asked for payment information.

Click Here

When filling this section out make sure to fill the arrowed section with what you see on the slide.