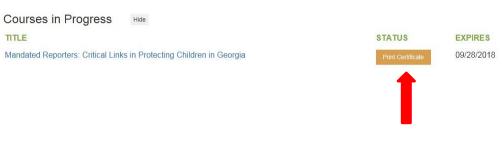

### My ProSolutions Training Account

Once you have taken the training and passed the final test, print off your certificate, sign it and bring a copy of the certificate to the school or schools you are assigned.